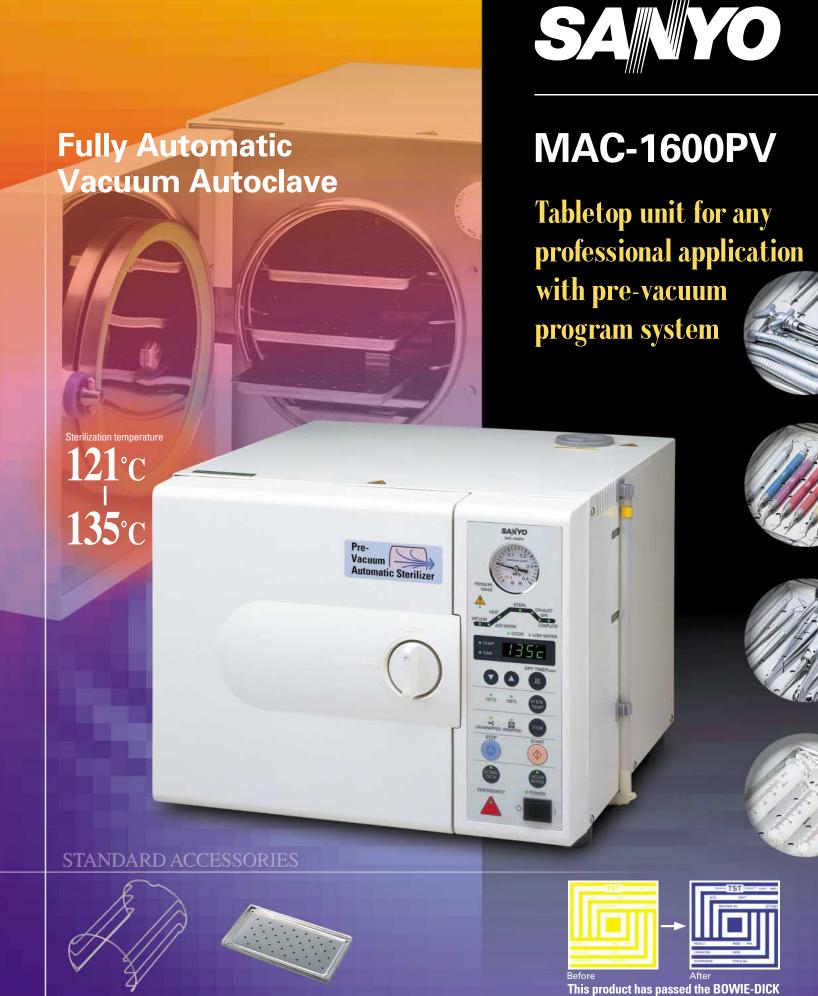

# Efficient and convenient tabletop autoclave—ideal for private clinics and dental offices as well as other medical facilities.

# The ideal choice for any professional application

Introducing an innovative autoclave that effectively combines maximum versatility with high performance, reliability and safety in a compact, functional and attractive design to suit any demanding application.

#### Intelligent and easy operation

The MAC-1600PV comes with 8 preset programs from which to make a selection.