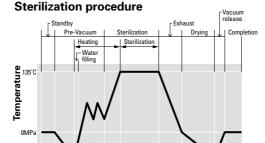

### Pre-vacuum and pre-heat program

Specially-designed dry-type vacuum pump for steam and high temperature vacuum use.

#### **Excellent sterilization results**

Passed the Bowie-Dick test with BS-SPS - FDA guideline.

### Maximum safety and reliability

The MAC-1600PV was manufactured to meet all 93/42/EEC codes for devices of this type, and sterilization efficacy has been proved with the Bowie-Dick test. Many other additional measures have been engineered into SANYO autoclaves.